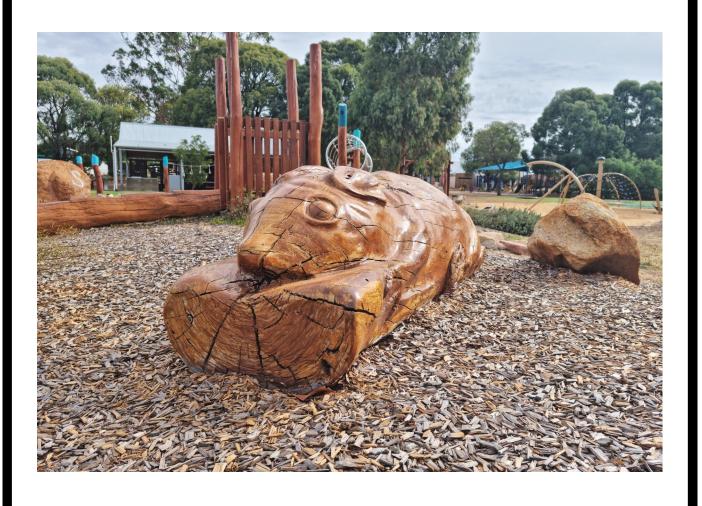

# Kojonup Vet Hospital A/H Emergencies 0427 017 462

Our cover photo was taken at the kids nature play area in the Darkan Railway Reserve and depicts the wooden Red - Tailed Phascogale statue.